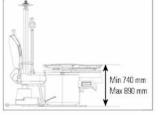

## **TECHNICAL SPECIFICATIONS**

| Dimensions                       | 1600 X 1750                                                                                  |
|----------------------------------|----------------------------------------------------------------------------------------------|
| Weight                           | 250 Kg (551 lbs)                                                                             |
| Height of the seat               | 530 - 720 mm                                                                                 |
| Table up/down                    | H Model                                                                                      |
| Height of the Table<br>VX3000    | 890 mm                                                                                       |
| Height of the table<br>version H | 740 - 890 mm                                                                                 |
| Maximum weight<br>for the table  | External position / Internal<br>positions 30 Kg (66 lbs) Internal<br>position 25 Kg (55 lbs) |
| Maximum weight<br>for the chair  | 135 Kg (297 lbs)                                                                             |
| Voltage                          | 230Vac 50 Hz (230Vac 60Hz –<br>110Vac 60Hz)                                                  |
| Working table<br>voltage         | Instrument 1 = 12 V / Instrument 2<br>= 220 V / Instrument 3 = 220 V                         |
| Standards                        | ISO 9001:2008 - ISO 13485:2012                                                               |
|                                  |                                                                                              |