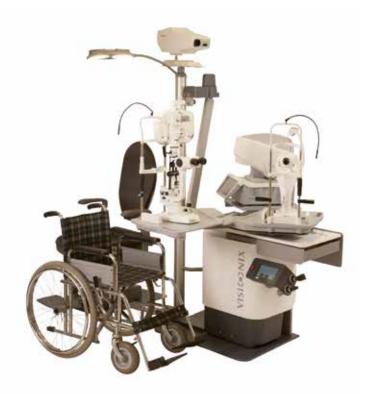

## THREE INSTRUMENTS UNIT

## FEATURES AND BENEFITS

- Rotary table
- Available in RIGHT or LEFT handed version
- Table for 3 instruments with manual rotation and manual sliding working position
- Electro mechanic locking system for table in any
- Console with touch screen control panel + hand instruments support
- Column with adjustable led lamp and projector support plate
- Electric elevation chair
- Reclining back rest
- Removable arm rest and foot rest