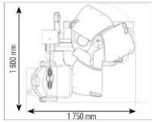

## **TECHNICAL SPECIFICATIONS**

| Dimensions                       | 1600 X 1750                                                                                  |
|----------------------------------|----------------------------------------------------------------------------------------------|
| Weight                           | 250 Kg (551 lbs)                                                                             |
| Height of the seat               | 530 - 720 mm                                                                                 |
| Table up/down                    | H Model                                                                                      |
| Height of the Table<br>VX3000    | 890 mm                                                                                       |
| Height of the table<br>version H | 740 - 890 mm                                                                                 |
| Maximum weight<br>for the table  | External position / Internal<br>positions 30 Kg (66 lbs) Internal<br>position 25 Kg (55 lbs) |
| Maximum weight<br>for the chair  | 135 Kg (297 lbs)                                                                             |
| Voltage                          | 230Vac 50 Hz (230Vac 60Hz –<br>110Vac 60Hz)                                                  |
| Working table<br>voltage         | Instrument 1 = 12 V / Instrument 2<br>= 220 V / Instrument 3 = 220 V                         |
| Standards                        | ISO 9001:2008 - ISO 13485:2012                                                               |
|                                  |                                                                                              |