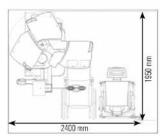

## **TECHNICAL SPECIFICATIONS**

| Dimensions                       | 1600 X 1750                                                                                  |
|----------------------------------|----------------------------------------------------------------------------------------------|
| Weight                           | 250 Kg (551 lbs)                                                                             |
| Height of the seat               | 530 - 720 mm                                                                                 |
| Table up/down                    | H Model                                                                                      |
| Height of the Table<br>VX3000    | 890 mm                                                                                       |
| Height of the table<br>version H | 740 - 890 mm                                                                                 |
| Maximum weight<br>for the table  | External position / Internal<br>positions 30 Kg (66 lbs) Internal<br>position 25 Kg (55 lbs) |
| Maximum weight<br>for the chair  | 135 Kg (297 lbs)                                                                             |
| Voltage                          | 230Vac 50 Hz (230Vac 60Hz –<br>110Vac 60Hz)                                                  |
| Working table<br>voltage         | Instrument 1 = 12 V / Instrument 2<br>= 220 V / Instrument 3 = 220 V                         |
| Standards                        | ISO 9001:2008 - ISO 13485:2012                                                               |
|                                  |                                                                                              |