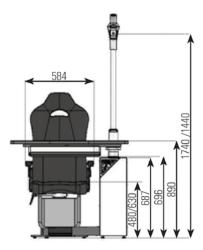

## **GENERAL DATA**

| Dimension (working position) | 1000 x 1188 mm                                   |
|------------------------------|--------------------------------------------------|
| Dimension (Rest position)    | 1000 x 1706 mm                                   |
| Weight                       | 250 kg                                           |
| Max weight on the table top  | 2 x 25 kg                                        |
| Seat Height                  | 520 to 680 mm                                    |
| Table top height             | 860 mm                                           |
| Main power supply            | 230 Vac 50 Hz (230 Vac 60 Hz -<br>110 Vac 60 Hz) |
| Table top power supply       | 230 Vac x2 , pre wiring for vx 70 slit lamp      |
|                              |                                                  |