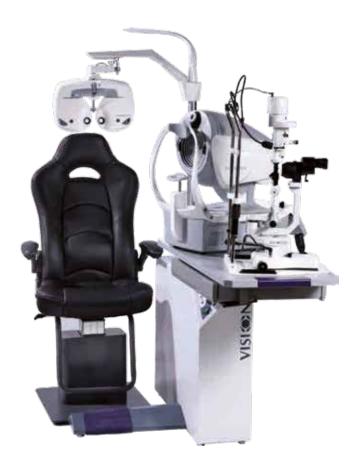

## 2 INSTRUMENTS UNIT WITH SLIDING TABLE

Compact and complete refraction unit, the VX1200 allows the eye care professionals to realize a refraction in a minimum of time and makes the set of necessary instruments available for their practice thanks to its sliding table.

## **FEATURES AND BENEFITS**

- Motorized phoropter arm included
- Panel control included, also delivered with a remote control for more comfort
- Drawer for trial lenses set
- · Available right and left hand
- Column with ambient led light and support for the chart projector
- Electrical elevation of chair
- Foot rest
- Arm rests