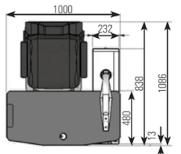

## **GENERAL DATA**

| Dimension (working position) | 1000 x 1188 mm                                   |
|------------------------------|--------------------------------------------------|
| Dimension (Rest position)    | 1000 x 1706 mm                                   |
| Weight                       | 250 kg                                           |
| Max weight on the table top  | 2 x 25 kg                                        |
| Seat Height                  | 520 to 680 mm                                    |
| Table top height             | 860 mm                                           |
| Main power supply            | 230 Vac 50 Hz (230 Vac 60 Hz -<br>110 Vac 60 Hz) |
| Table top power supply       | 230 Vac x2 , pre wiring for vx 70 slit lamp      |
|                              |                                                  |