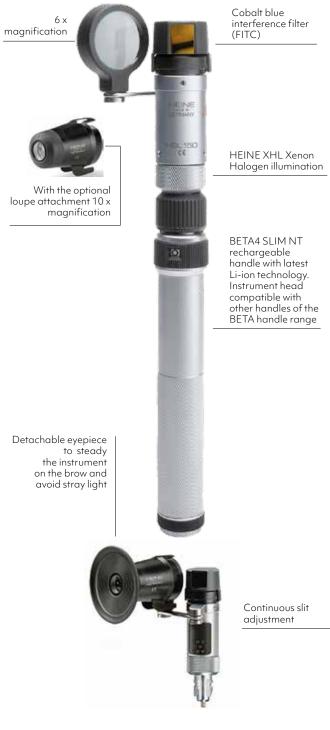

## HSL 150 HAND-HELD SLIT LAMP

The ideal portable solution for the examination of the anterior segment. Light, mobile and easy to use.

## THE HSL 150 FEATURES BRIGHT, WHITE XHL XENON

**HALOGENILLUMINATION** comparable in intensity with the best static slit lamps for examination of the anterior segment. The compact, ergonomic design provides instant loupe alignment of the slit image for comfortable operation. The HSL 150 provides a 10 x 0.2 mm up to 14 x 4 mm slit image for direct focal illumination with an optical section.