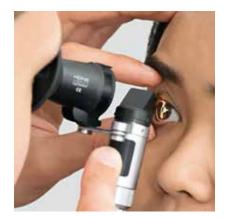

The ideal alternative for examinations where a static slit lamp is not available or practical to use. This hand-held slit lamp is invaluable for screening, in accident and emergency rooms, and for bed-ridden patients or small children.