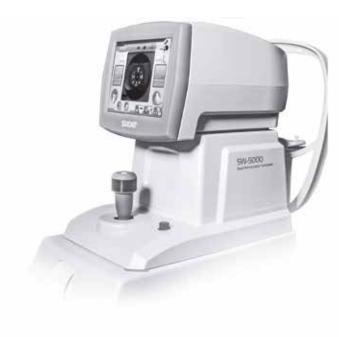

## **SW-5000 NON-CONTACT TONOMETER**

SUOER IOPro (SW-5000) using an air puff, an optical non-contact method, to measure intraocular pressure. The advantage includes auto-focusing, fast measurement speed, comfortable measurement process, and no cross-infection.