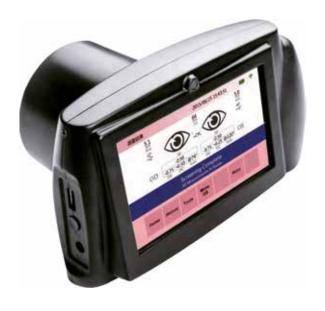

# **SW-800 HANDHELD VISION SCREENER**

SUOER Opto-Cam (SW-800) is a Simple and fast visual parameter screening instrument both monocular and binocular. SW-800 Opto-Cam measures both eyes simultaneously just like taking a photo. This device is designed to detect vision issues for patients aged 3 months through adults. A total of 8 different binocular measurement can be attained within two seconds (hypermetropia -myopia - spherical equivalent - astigmatism - pupil distance -esophoria -exophoria -anisocoria). Wifi and USB connection and wireless printer included.