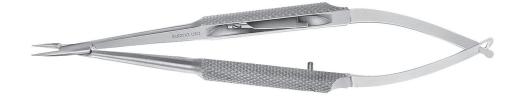

#### Katena

Needle Holder extra delicate jaws straight

K6-3800 with lock
K6-3810 without lock
KT6-3800 titanium, with lock
KT6-3810 titanium, without lock