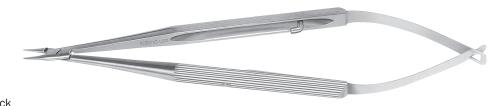

er**

Needle Holder very delicate jaws curved

K6-3300 with lock K6-3310 without lock

KT6-3300 titanium, with lock KT6-3310 titanium, without lock



## **Barraquer**

Needle Holder delicate jaws straight

K6-3500 with lock K6-3510 without lock



#### **Barraquer**

Needle Holder delicate jaws curved

K6-3520 with lock K6-3530 without lock







## **Barraquer**

Needle Holder standard jaws curved

K6-3620 with lock K6-3630 without lock



### Anis

Needle Holder extra delicate jaws straight

K6-3750 with lock K6-3751 without lock



#### Anis

Needle Holder extra delicate jaws curved

K6-3752 with lock K6-3753 without lock







#### Katena

Needle Holder extra delicate jaws straight

K6-3800 with lock
K6-3810 without lock
KT6-3800 titanium, with lock
KT6-3810 titanium, without lock



### Katena

Needle Holder extra delicate jaws curved

K6-3820 with lock
K6-3830 without lock
KT6-3820 titanium, with lock
KT6-3830 titanium, without lock



## McIntyre

Fish Hook Needle Holder straight, with lock K6-3900









- O SURGICAL
- CONSUMABLES
- MEDICAL DEVICE