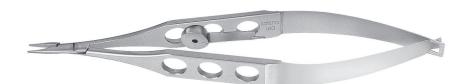

#### Katena

Needle Holder extra delicate jaws straight

K6-3800 with lock
K6-3810 without lock
KT6-3800 titanium, with lock
KT6-3810 titanium, without lock