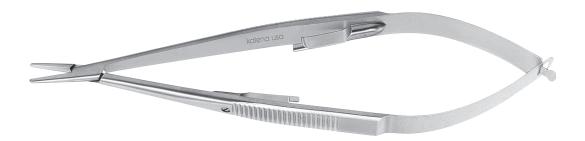

### **McPherson**

Needle Holder very delicate jaws

K6-1000 straight jaws, with lockK6-1010 straight jaws, without lockK6-1020 curved jaws, with lockK6-1030 curved jaws, without lock