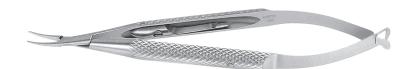

## **Barraquer**

Needle Holder very delicate jaws curved

K6-3300 with lock K6-3310 without lock

KT6-3300 titanium, with lock KT6-3310 titanium, without lock