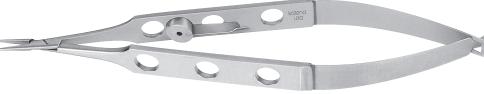

### Katena

Needle Holder extra delicate jaws curved

K6-3820 with lock
K6-3830 without lock
KT6-3820 titanium, with lock
KT6-3830 titanium, without lock