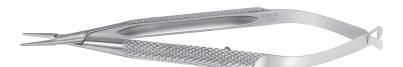

## Castroviejo

Needle Holder delicate jaws

K6-1500 straight, with lock
K6-1510 straight, without lock

**K6-1520** curved, with lock **K6-1530** curved, without lock