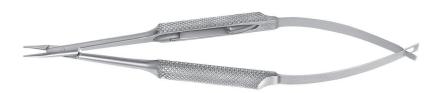

## Castroviejo

Needle Holder delicate jaws

K6-1500 straight, with lock
K6-1510 straight, without lock

**K6-1520** curved, with lock **K6-1530** curved, without lock