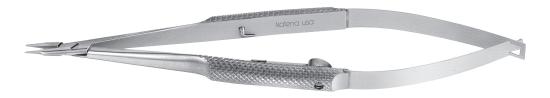

#### Katena

Needle Holder extra delicate jaws straight

K6-3800 with lock
K6-3810 without lock
KT6-3800 titanium, with lock
KT6-3810 titanium, without lock