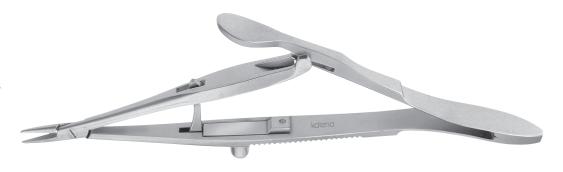

## McIntyre

Fish Hook Needle Holder straight, with lock K6-3900

- O SURGICAL
- CONSUMABLES
- MEDICAL DEVICE