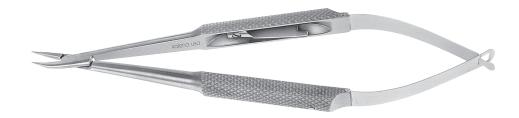

## Castroviejo

Needle Holder delicate jaws

K6-1500 straight, with lock
K6-1510 straight, without lock

**K6-1520** curved, with lock **K6-1530** curved, without lock