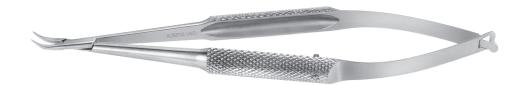

#### **Barraquer**

Needle Holder delicate jaws curved

K6-3520 with lock K6-3530 without lock