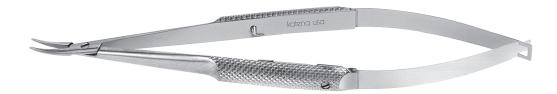

### Katena

Needle Holder extra delicate jaws curved

K6-3820 with lock
K6-3830 without lock
KT6-3820 titanium, with lock
KT6-3830 titanium, without lock