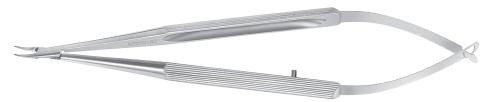

arraquer**

Needle Holder delicate jaws straight

K6-3500 with lock K6-3510 without lock



#### **Barraquer**

Needle Holder delicate jaws curved

K6-3520 with lock K6-3530 without lock







## **Barraquer**

Needle Holder standard jaws curved

K6-3620 with lock K6-3630 without lock



### Anis

Needle Holder extra delicate jaws straight

K6-3750 with lock K6-3751 without lock



#### Anis

Needle Holder extra delicate jaws curved

K6-3752 with lock K6-3753 without lock







#### Katena

Needle Holder extra delicate jaws straight

K6-3800 with lock
K6-3810 without lock
KT6-3800 titanium, with lock
KT6-3810 titanium, without lock



### Katena

Needle Holder extra delicate jaws curved

K6-3820 with lock
K6-3830 without lock
KT6-3820 titanium, with lock
KT6-3830 titanium, without lock



## McIntyre

Fish Hook Needle Holder straight, with lock K6-3900









- O SURGICAL
- CONSUMABLES
- MEDICAL DEVICE