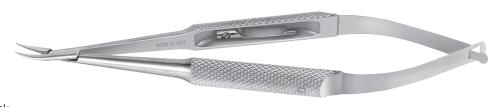

## **Barraquer**

Needle Holder standard jaws curved

K6-3620 with lock K6-3630 without lock