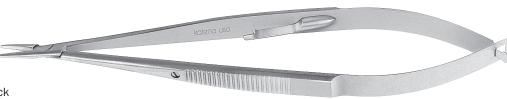

## McIntyre

Fish Hook Needle Holder straight, with lock K6-3900

- O SURGICAL
- CONSUMABLES
- MEDICAL DEVICE