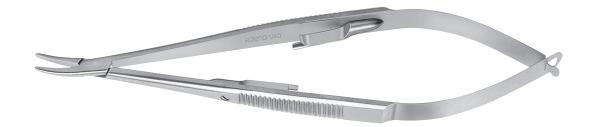

#### **Troutman**

Needle Holder delicate jaws strongly curved K6-3250 without lock

K6-3250 without lock