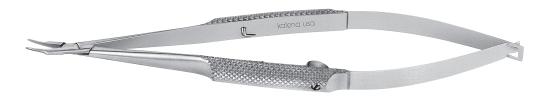

### Katena

Needle Holder extra delicate jaws curved

K6-3820 with lock
K6-3830 without lock
KT6-3820 titanium, with lock
KT6-3830 titanium, without lock