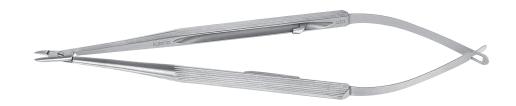

K6-3510 without lock



#### **Barraquer**

Needle Holder delicate jaws curved

K6-3520 with lock K6-3530 without lock







## **Barraquer**

Needle Holder standard jaws curved

K6-3620 with lock K6-3630 without lock



### Anis

Needle Holder extra delicate jaws straight

K6-3750 with lock K6-3751 without lock



#### Anis

Needle Holder extra delicate jaws curved

K6-3752 with lock K6-3753 without lock







#### Katena

Needle Holder extra delicate jaws straight

K6-3800 with lock
K6-3810 without lock
KT6-3800 titanium, with lock
KT6-3810 titanium, without lock



### Katena

Needle Holder extra delicate jaws curved

K6-3820 with lock
K6-3830 without lock
KT6-3820 titanium, with lock
KT6-3830 titanium, without lock



## McIntyre

Fish Hook Needle Holder straight, with lock K6-3900









- O SURGICAL
- CONSUMABLES
- MEDICAL DEVICE