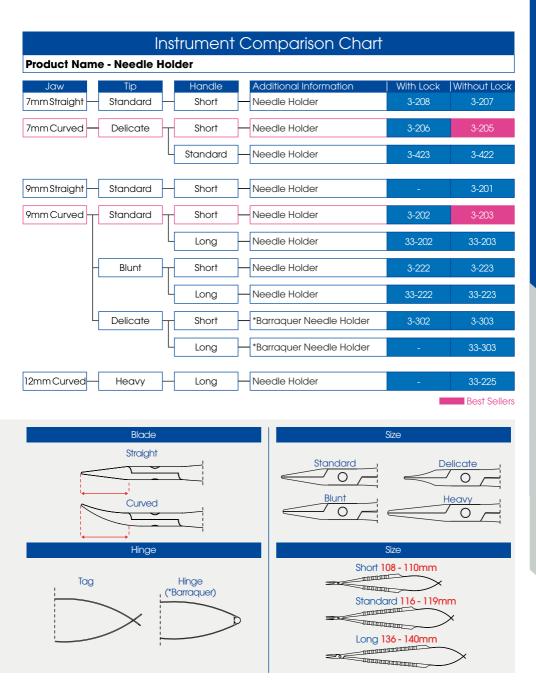

## **Needle Holders**

- Jaw Length 7mm
- Jaw Length 9mm
- Jaw Length 12mm

#### Jaw

Straight or Curved options in 7mm, 9mm or 12mm jaw lengths.

#### Tip

Standard, Blunt, Delicate or Heavy options available.

#### Spring

All are tag springs, other than the Barraquer style, which have hinge springs.

#### **Handle**

- Short handles have closed length between 108mm and 110mm.
- Standard handles 119mm in length.
- Long handles have closed length between 136mm and 140mm.