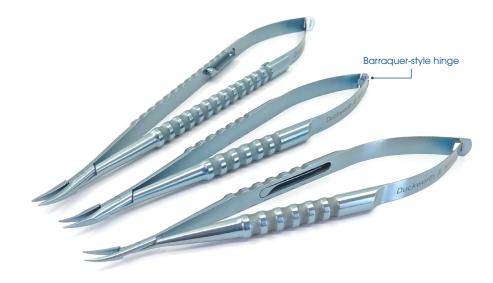

#### Spring

All are tag springs, other than the Barraquer style, which have hinge springs.

#### **Handle**

- Short handles have closed length between 108mm and 110mm.
- Standard handles 119mm in length.
- Long handles have closed length between 136mm and 140mm.