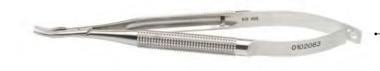

#### 0102009 ss

Castroviejo needle holder, no catch. Standard, curved, 10mm jaw, overall length 145mm