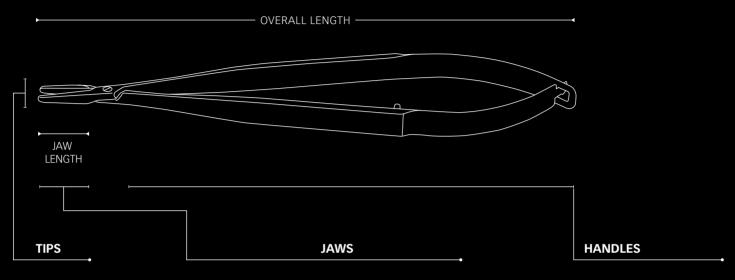

# **Needle Holders**

Curved and straight, with or without catch



## Needle Holder anatomy





#### Fine/micro -

for finest sutures e.g. corneal graft, cataract



#### Standard -

general purpose – cataract, trabeculectomy



#### Heavy -

for larger sutures e.g. strabismus, lid



## Straight



#### Curved

Choice depends on users preference although curved may give better visualisation of the wound



**Flat** – for good manual grip and control of the tip but may require significant hand, wrist or forearm movement



**Round** – rotating handle by rolling between fingers allows for 'micro' control of the tip with minimum movement



**Catch option** – this is used to lock the jaws in the closed position – securing the needle during suturing



0102008

0102007

SS

Castroviejo needle holder with a catch. Standard, curved, 10mm jaw, overall length 145mm



SS

Castroviejo ne