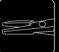

## Needle Holder anatomy

#### Fine/micro -

for finest sutures e.g. corneal graft, cataract

#### Standard -

general purpose – cataract, trabeculectomy

#### Heavy -

for larger sutures e.g. strabismus, lid