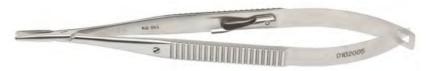

## 0102005 ss

Castroviejo needle holder with a catch. Heavy, straight, 12mm jaw, overall length 145mm