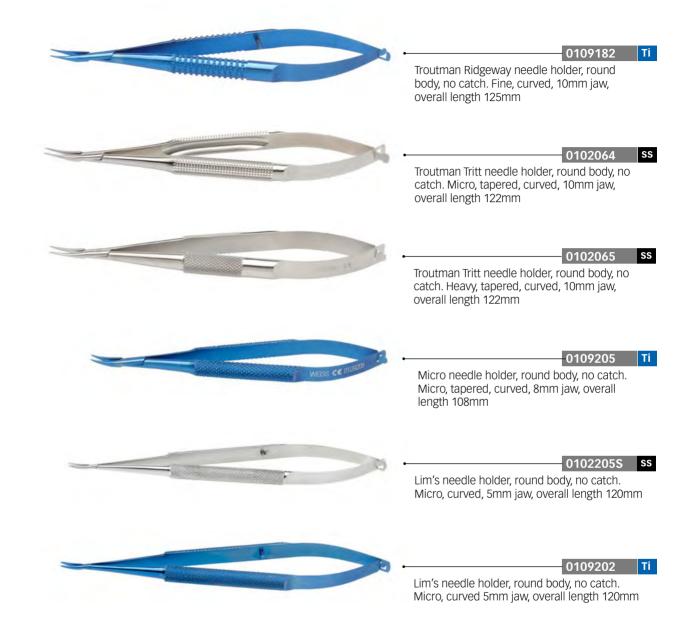

0109173 Ti

Weiss needle holder, round body with a catch. Fine, curved, 10mm jaw, overall length 124mm

0102063

SS

Troutman needle holder, round body with a catch. Tapered, curved, 8mm jaw, overall length 118mm

0102069

Barraquer needle holder, round body (no catch). Grooved, curved, 5mm jaw, overall length 135mm

#### 0109174 Ti

Weiss needle holder, round body, no catch. Fine, curved, 10mm jaw, overall length 124mm

#### 0102062 S

Troutman needle holder, round body, no catch. Tapered, curved, 8mm jaw, overall length 118mm

#### 0109209 T

Troutman needle holder, round body, no catch. Micro, tapered, curved, 8mm jaw, overall length 118mm

- 0109194 Ti

Weiss needle holder, round body, no catch. Fine, straight, 10mm jaw, overall length 124mm

0109203 Ti

Lim's needle holder, round body, no catch. Micro, straight, 5mm jaw, overall length 120mm