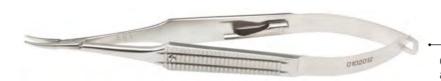

0102008

0102007

SS

Castroviejo needle holder with a catch. Standard, curved, 10mm jaw, overall length 145mm

SS

Castroviejo needle holder with a catch. Heavy, curved, 12mm jaw, overall length 145mm

0102012

Castroviejo needle holder, wide handle with a catch. Micro, curved, 10mm jaw, overall length 145mm