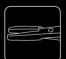

**Round** – rotating handle by rolling between fingers allows for 'micro' control of the tip with minimum movement

**Catch option** – this is used to lock the jaws in the closed position – securing the needle during suturing