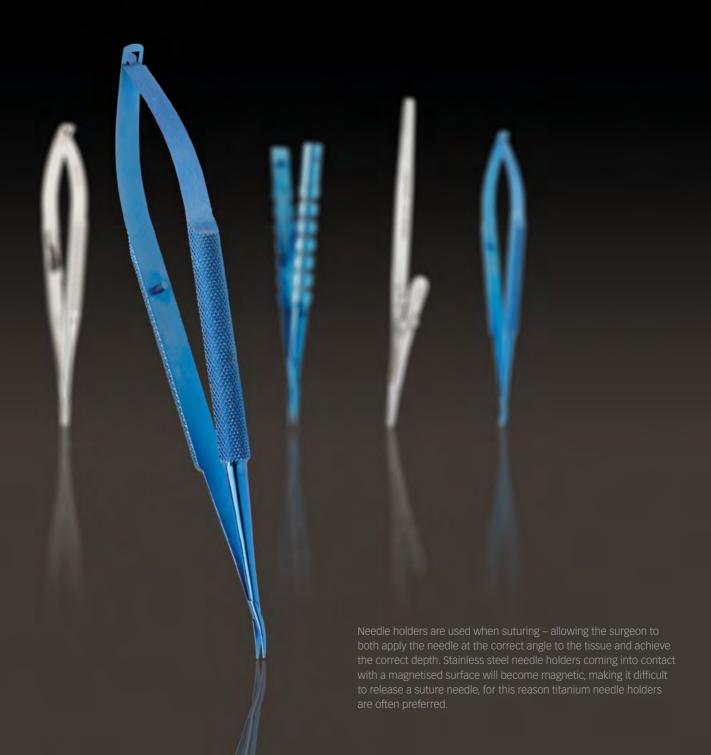

# **Needle Holders**

Curved and straight, with or without catch

## Needle Holder anatomy