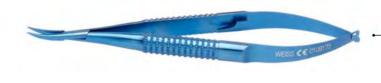

0109173 Ti

Weiss needle holder, round body with a catch. Fine, curved, 10mm jaw, overall length 124mm

0102063

SS

Troutman needle holder, round body with a catch. Tapered, curved, 8mm jaw, overall length 118mm