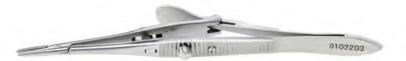

#### 0102203 S

Kalt needle holder with a catch. Heavy, straight, 8mm jaw, overall length 138mm

0102003

Castroviejo needle holder, no catch. Standard, straight, 10mm jaw, overall length 145mm

0102006

Castroviejo needle holder, no catch. Heavy, straight, 12mm jaw, overall length 145mm