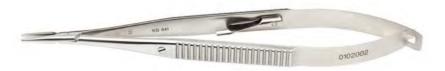

#### 0102002 ss

Castroviejo needle holder with a catch. Standard, straight, 10mm jaw, overall length 145mm