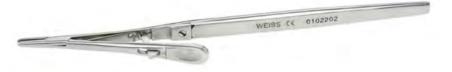

## 0102202 ss

Silcock needle holder with a catch. Heavy, straight, 8mm jaw, overall length 150mm