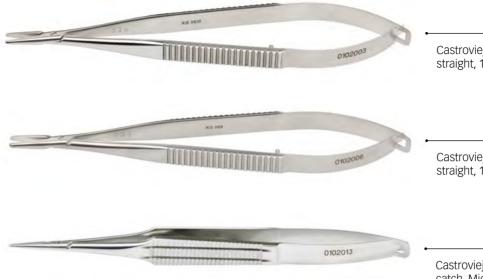

#### 0102203 S

Kalt needle holder with a catch. Heavy, straight, 8mm jaw, overall length 138mm

0102003

Castroviejo needle holder, no catch. Standard, straight, 10mm jaw, overall length 145mm

0102006

Castroviejo needle holder, no catch. Heavy, straight, 12mm jaw, overall length 145mm

0102013

Castroviejo needle holder, wide handle, no catch. Micro, straight, 10mm jaw, overall length 145mm

0109210

Carlson-Troutman needle holder, short round body, no catch. Fine, straight, 8mm jaw, overall length 80mm