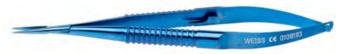

#### 0109193 Ti

Weiss needle holder, round body with a catch. Fine, straight, 10mm jaw, overall length 124mm