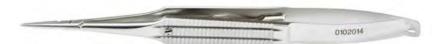

#### 0102014 ss

Castroviejo needle holder, wide handle with a catch. Micro, straight, 10mm jaw, overall length 145mm