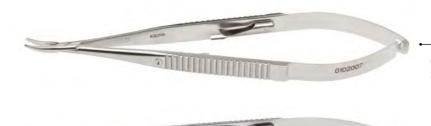

## Needle Holder anatomy

#### Curved

Choice depends on users preference although curved may give better visualisation of the wound

**Flat** – for good manual grip and control of the tip but may require significant hand, wrist or forearm movement

**Round** – rotating handle by rolling between fingers allows for 'micro' control of the tip with minimum movement

**Catch option** – this is used to lock the jaws in the closed position – securing the needle during suturing