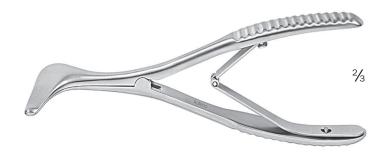

| Voleno |           |
|--------------------------------------------------------------------------------------------------------------------------------------------|--------|-----------|
| Kerrison<br>Bone Nibbling Rongeur<br>9mm opening<br>K7-1800 size 0, 3.0mm wide<br>K7-1801 size 1, 3.5mm wide<br>K7-1802 size 2, 4.0mm wide |        | 2/3       |
| <b>K7-1803</b> size 3, 4.5mm wide                                                                                                          |        | 1 million |

### Citelli

Bone Nibbling Rongeur 7mm opening 2.0mm wide K7-1805





**K7** 



Beyer Rongeur single action K7-1810

#### Nasal

Speculum K7-1820 infant K7-1821 child K7-1822 adult



#### Freer

Periosteal Elevator one end blunt other end semi-sharp 4.5mm wide blades K7-1830















Infant Lacrimal Dilator very fine blunt tip K7-2000

Muldoon Lacrimal Dilator K7-2100





latera de la companya de la companya

#### Wilder

Lacrimal Dilator K7-2110 size 1, fine taper **K7-2120** size 2, medium taper K7-2130 size 3, heavy taper

#### Castroviejo

Lacrimal Dilator double-end fine and medium taper K7-2300

### B.d.L. ......

| Miyake      |                   |                         |                  |              |
|-------------|-------------------|-------------------------|------------------|--------------|
| Lacrimal Pr | robe              |                         |                  |              |
| round knur  | led handle        |