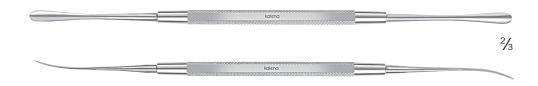

#### Freer

Periosteal Elevator one end blunt other end semi-sharp 4.5mm wide blades K7-1830

Infant Lacrimal Dilator very fine blunt tip K7-2000

Muldoon Lacrimal Dilator K7-2100

latera de la companya de la companya