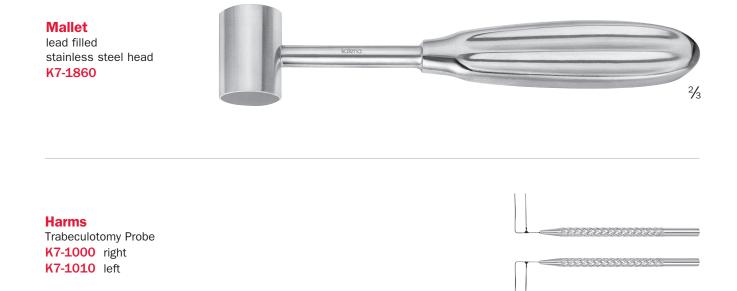

#### Freer

Periosteal Elevator one end blunt other end semi-sharp 4.5mm wide blades K7-1830

Infant Lacrimal Dilator very fine blunt tip K7-2000

Muldoon Lacrimal Dilator K7-2100

latera de la companya de la companya