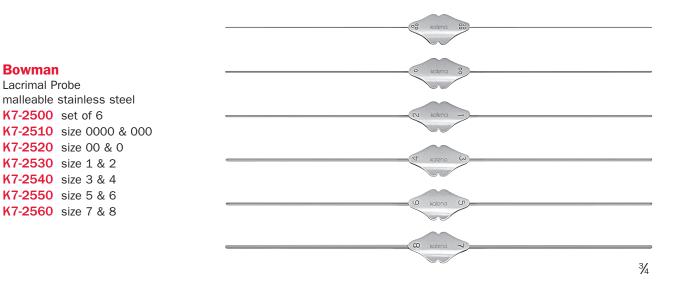

#### Catalano

**Bowman** Lacrimal Probe

| outuluito                    |     |
|------------------------------|-----|
| Lacrimal Intubation Set      |     |
| includes 2 blunt             |     |
| 0.7mm diameter probes        |     |
| attached to 30.5cm long      |     |
| silicone tubing              |     |
| .012" I.D., .025" O.D.       | 3/4 |
| K7-2600 set                  | 74  |
| K7-2602 silicone tubing only |     |
|                              |     |