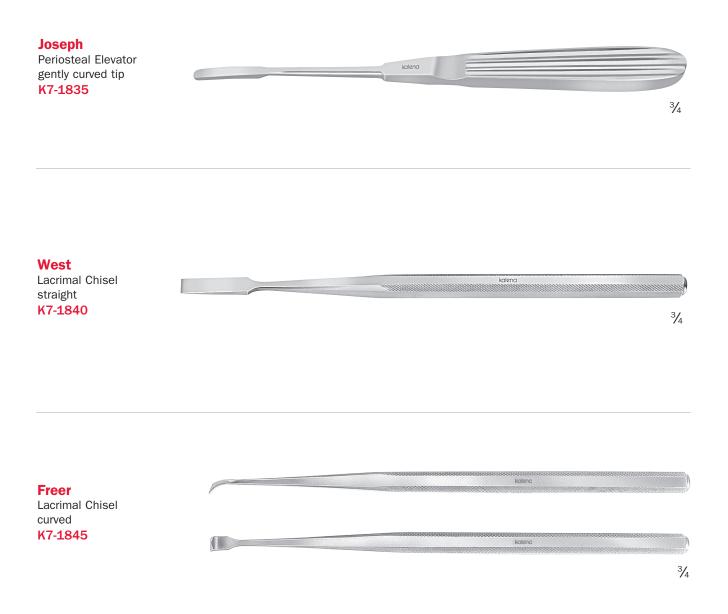

#### Freer

Periosteal Elevator one end blunt other end semi-sharp 4.5mm wide blades K7-1830

Infant Lacrimal Dilator very fine blunt tip K7-2000

Muldoon Lacrimal Dilator K7-2100

latera de la companya de la companya