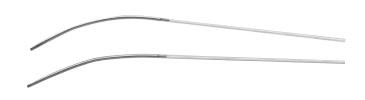

#### Catalano

**Bowman** Lacrimal Probe

| outuluito                    |     |
|------------------------------|-----|
| Lacrimal Intubation Set      |     |
| includes 2 blunt             |     |
| 0.7mm diameter probes        |     |
| attached to 30.5cm long      |     |
| silicone tubing              |     |
| .012" I.D., .025" O.D.       | 3/4 |
| K7-2600 set                  | 74  |
| K7-2602 silicone tubing only |     |
|                              |     |

#### **Jackson**

| Lacrimal Intubation Set      |     |
|------------------------------|-----|
| includes 2 blunt             |     |
| 0.9mm diameter probes        |     |
| attached to 30.5cm long      |     |
| silicone tubing              |     |
| .012" I.D., .025" 0.D.       | 3/4 |
| K7-2610 set                  | 74  |
| K7-2602 silicone tubing only |     |

#### Crawford

Lacrimal Intubation Set includes 2 olive tip 0.6mm diameter probes attached to 30.5cm long silicone tubing .012" I.D., .025" 0.D. K7-2620 set K7-2602 silicone tubing only

### Bodian

Lacrimal Probe Set includes 2 curved blunt 1mm diameter probes attached to 30.5cm long silicone tubing .012" I.D., .025" O.D. K7-2630 set K7-2602 silicone tubing only

3/4

3∕4

O SURGICAL

• CONSUMABLES