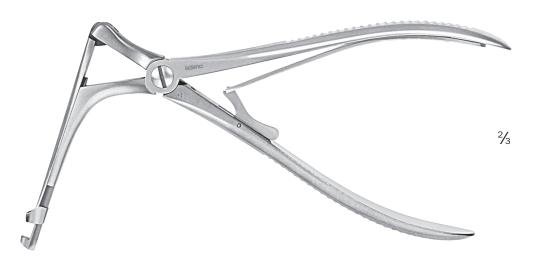

### Rongeurs

|                                                                                                                                            | Voleno |           |
|--------------------------------------------------------------------------------------------------------------------------------------------|--------|-----------|
| Kerrison<br>Bone Nibbling Rongeur<br>9mm opening<br>K7-1800 size 0, 3.0mm wide<br>K7-1801 size 1, 3.5mm wide<br>K7-1802 size 2, 4.0mm wide |        | 2/3       |
| <b>K7-1803</b> size 3, 4.5mm wide                                                                                                          |        | 1 million |