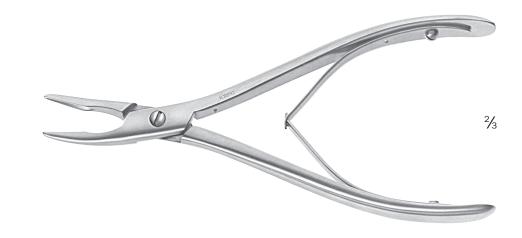

### Citelli

Bone Nibbling Rongeur 7mm opening 2.0mm wide K7-1805

**K7** 

Beyer Rongeur single action K7-1810