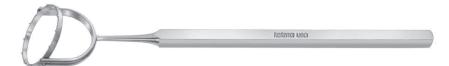

### **Hofmann-Thornton**

Globe Fixation Ring with swivel handle 16mm diameter ring multiple blunt teeth K3-6168