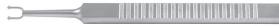

# **Fixation Hooks**

# B. H. Kim

Intraocular Mirror highly reflective 2.5mm disc angled at 10mm For intraocular visual inspection.

K3-5580



katena-usa

### **Fixation Hook**

double, sharp K3-6000 small K3-6010 large



# **Twist Hook**

for scleral fixation K3-6100 right K3-6110 left



kalana-una

### **Silverman**

Fixation Pick blunt cone shaped tips spaced 3mm apart For atraumatic scleral fixation. **K3-6130** 





kalend-usa





# **Muscle Hooks**

### **Hofmann-Thornton**

Globe Fixation Ring with swivel handle 16mm diameter ring multiple blunt teeth K3-6168



# **Stevens**

Tenotomy Hook blunt, small **K3-6600** 

katena

### **Helveston**

"Teaser" Hook extra delicate, blunt **K3-6610**  kalena

### Graefe

**K3-6710** size 1 **K3-6720** size 2 **K3-6730** size 3

Muscle Hook







# **Muscle Hooks**

### Gass

Retinal Detachment Hook with oval hole K3-6740



### **Helveston**

Finder Hook extra delicate with lightly angled cone shaped tip K3-6760 large K3-6761 small



### **Helveston**

Muscle Hook extra delicate, with blunt spatulated tip K3-6778 8mm

**K3-6780** 10mm **K3-6782** 12mm







# **Muscle Hooks**

### **Jameson**

Muscle Hook
K3-6800 small
K3-6810 large (shown)



### **Du