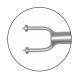

# **Fixation Hooks**

# B. H. Kim

Intraocular Mirror highly reflective 2.5mm disc angled at 10mm For intraocular visual inspection.

K3-5580



katena-usa

### **Fixation Hook**

double, sharp K3-6000 small K3-6010 large



# **Twist Hook**

for scleral fixation K3-6100 right K3-6110 left



kalana-una

### **Silverman**

Fixation Pick blunt cone shaped tips spaced 3mm apart For atraumatic scleral fixation. **K3-6130** 





kalend-usa





# **Muscle Hooks**

### **Hofmann-Thornton**

Globe Fixation Ring with swivel handle 16mm diameter ring multiple blunt teeth K3-6168



# **Stevens**

Tenotomy Hook blunt, small **K3-6600** 

katena

### **Helveston**

"Teaser" Hook extra delicate, blunt **K3-6610**  kalena

### Graefe

**K3-6710** size 1 **K3-6720** size 2 **K3-6730** size 3

Muscle Hook







# **Muscle Hooks**

### Gass

Retinal Detachment Hook with oval hole K3-6740



### **Helveston**

Finder Hook extra delicate with lightly angled cone shaped tip K3-6760 large K3-6761 small



### **Helveston**

Muscle Hook extra delicate, with blunt spatulated tip K3-6778 8mm

**K3-6780** 10mm **K3-6782** 12mm







# **Muscle Hooks**

### **Jameson**

Muscle Hook
K3-6800 small
K3-6810 large (shown)



### **D