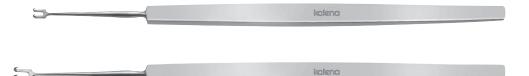

### **Helveston**

Muscle Hook extra delicate, with blunt spatulated tip K3-6778 8mm

**K3-6780** 10mm **K3-6782** 12mm