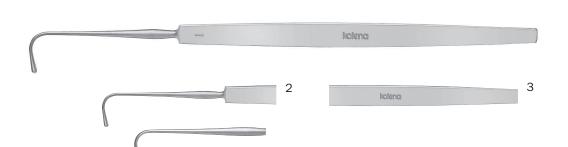

ixation Hooks**

# B. H. Kim

Intraocular Mirror highly reflective 2.5mm disc angled at 10mm For intraocular visual inspection.

K3-5580



katena-usa

### **Fixation Hook**

double, sharp K3-6000 small K3-6010 large



# **Twist Hook**

for scleral fixation K3-6100 right K3-6110 left



kalana-una

### **Silverman**

Fixation Pick blunt cone shaped tips spaced 3mm apart For atraumatic scleral fixation. **K3-6130** 





kalend-usa





# **Muscle Hooks**

### **Hofmann-Thornton**

Globe Fixation Ring with swivel handle 16mm diameter ring multiple blunt teeth K3-6168



# **Stevens**

Tenotomy Hook blunt, small **K3-6600** 

katena

### **Helveston**

"Teaser" Hook extra delicate, blunt **K3-6610**  kalena

### Graefe

**K3-6710** size 1 **K3-6720** size 2 **K3-6730** size 3

Muscle Hook







# **Muscle Hooks**

### Gass

Retinal Detachment Hook with oval hole K3-6740



### **Helveston**

Finder Hook extra delicate with lightly angled cone shaped tip K3-6760 large K3-6761 small



### **Helveston**

Muscle Hook extra delicate, with blunt spatulated tip K3-6778 8mm

**K3-6780** 10mm **K3-6782** 12mm







# **Muscle Hooks**

### **Jameson**

Muscle Hook
K3-6800 small
K3-6810 large (shown)



### **Du Plessis**

Muscle Hook double arm **K3-6814** 



# **Guyton**

Small Incision Muscle Hook K3-6820



# Rychwalski

Double-Groove Muscle Hook For use on tight rectus muscles.





# Green

Muscle Hook K3-6850



kalena







- O SURGICAL
- CONSUMABLES
- MEDICAL DEVICE