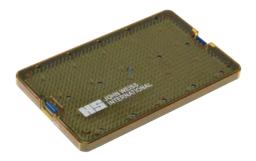

Sterilizing Trays

THIS IS WHAT THE FUTURE LOOKS LIKE

# 0112013

Tray holds 10 instruments with silicone finger matting. Outer size W260mm D160mm H25mm. Inner size W250mm D150mm H20mm.





# 0112015

Tray holds 20 instruments with silicone finger matting. Outer size W390mm D265m H25mm. Inner size W380mm D250mm H20mm.



# 0112014

Tray, 2 tier, holds 20 instruments with silicone finger matting. Outer size W260mm D160mm H45mm. Inner size W250mm D150mm H40mm.

## 0112019

Tray, 2 tier, holds 40 instruments with silicone finger matting. Outer size W390mm D270mm H45mm. Inner size W380mm D255mm H40mm.





0112012

## 0112016

Tray holds 1 - 2 instruments with silicone finger matting. Outer size W160mm D70mm H25mm. Inner size W150mm D60mm H20mm.

### 0112017

Tray holds 3 instruments with silicone finger matting. Outer size W175mm D110mm H25mm. Inner size W160mm D100mm H20mm.

## 0112018

Tray holds 3 instruments with silicone finger matting. Outer size W200mm D110mm H25mm. I