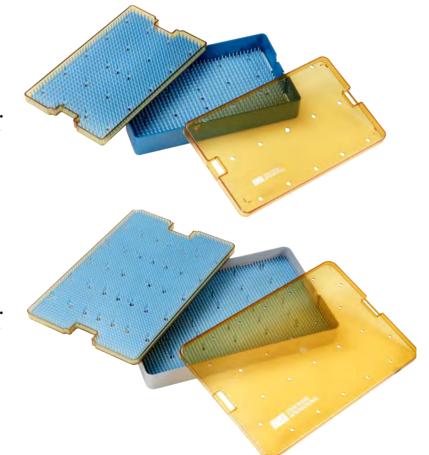

# 0112013

Tray holds 10 instruments with silicone finger matting. Outer size W260mm D160mm H25mm. Inner size W250mm D150mm H20mm.

# 0112015

Tray holds 20 instruments with silicone finger matting. Outer size W390mm D265m H25mm. Inner size W380mm D250mm H20mm.

# 0112014

Tray, 2 tier, holds 20 instruments with silicone finger matting. Outer size W260mm D160mm H45mm. Inner size W250mm D150mm H40mm.

## 0112019

Tray, 2 tier, holds 40 instruments with silicone finger matting. Outer size W390mm D270mm H45mm. Inner size W380mm D255mm H40mm.

0112012