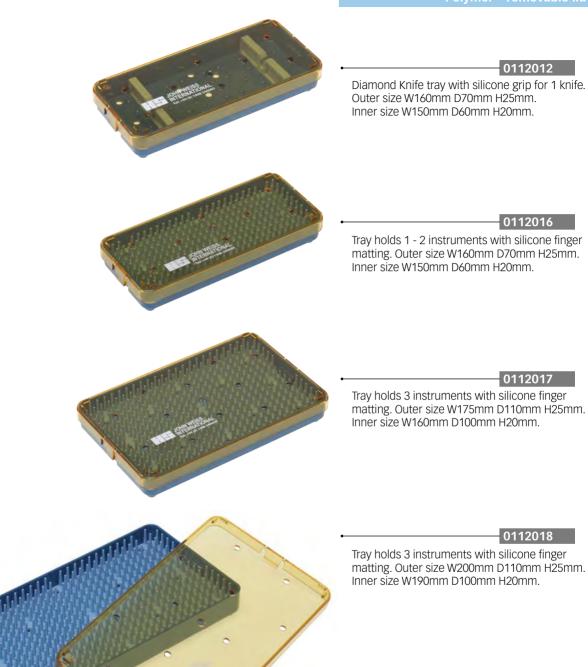

## 0112016

Tray holds 1 - 2 instruments with silicone finger matting. Outer size W160mm D70mm H25mm. Inner size W150mm D60mm H20mm.

### 0112017

Tray holds 3 instruments with silicone finger matting. Outer size W175mm D110mm H25mm. Inner size W160mm D100mm H20mm.

## 0112018

Tray holds 3 instruments with silicone finger matting. Outer size W200mm D110mm H25mm. Inner size W190mm D100mm H20mm.

Number of instruments per tray is a guide only.