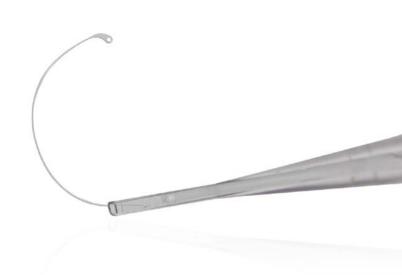

#### **Technical Data**

| Model                 | Pre-Tension® 13/11                                                                                                                                                                                                                                                                                                                                                                        |
|-----------------------|-------------------------------------------------------------------------------------------------------------------------------------------------------------------------------------------------------------------------------------------------------------------------------------------------------------------------------------------------------------------------------------------|
| Compression           | From 13 mm to 11 mm                                                                                                                                                                                                                                                                                                                                                                       |
| Material              | Clear PMMA, flexible ring                                                                                                                                                                                                                                                                                                                                                                 |
| Preloaded             | Self-loading, single packaging a valuable addition to your surgical armamentarium                                                                                                                                                                                                                                                                                                         |
| Injector              | <ul> <li>Easy to use</li> <li>Total control (includes action/reaction mechanism)</li> <li>Implantation clockwise or counter clockwise (indicators on injector)</li> <li>Long small tip (especially convenient in cases of deep set eyes)</li> <li>Beveled tip (for easy entry into the incision)</li> </ul>                                                                               |
| Capsular Tension Ring | <ul> <li>Circular expansion and stabilization of the capsular bag</li> <li>Safe IOL centration in eyes with zonular dehiscence</li> <li>Prevents IOL decentration after capsular shrinking</li> <li>Stabilized conditions during Phaco-emulsification surgery</li> <li>Reduced risk of capsular fibrosis</li> <li>Improves visual acuity when implanted along with premium IOL</li> </ul> |