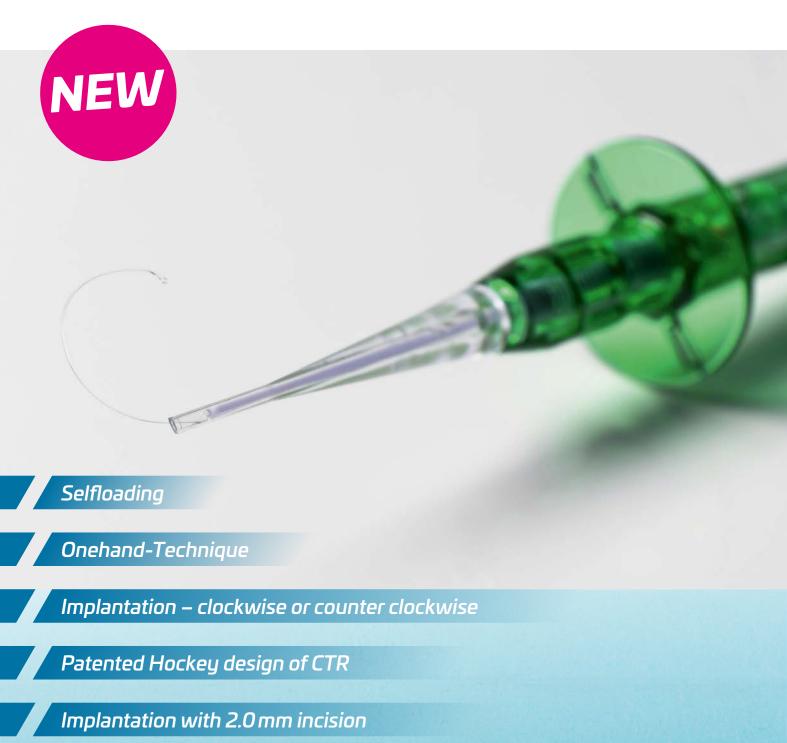

## Preloaded Capsular Tension Ring in a single use injector

Push the pushrod forward until it is limited.

Slowly put the Capsular Tension Ring into the tip of Injector.

The Capsular Tension Ring is completely put into the tip of Injector.

#### **Technical Data**

| Model                 | Pre-Tension® 13/11                                                                                                                                                                                                                                                                                                                                                                        |
|-----------------------|-------------------------------------------------------------------------------------------------------------------------------------------------------------------------------------------------------------------------------------------------------------------------------------------------------------------------------------------------------------------------------------------|
| Compression           | From 13 mm to 11 mm                                                                                                                                                                                                                                                                                                                                                                       |
| Material              | Clear PMMA, flexible ring                                                                                                                                                                                                                                                                                                                                                                 |
| Preloaded             | Self-loading, single packaging a valuable addition to your surgical armamentarium                                                                                                                                                                                                                                                                                                         |
| Injector              | <ul> <li>Easy to use</li> <li>Total control (includes action/reaction mechanism)</li> <li>Implantation clockwise or counter clockwise (indicators on injector)</li> <li>Long small tip (especially convenient in cases of deep set eyes)</li> <li>Beveled tip (for easy entry into the incision)</li> </ul>                                                                               |
| Capsular Tension Ring | <ul> <li>Circular expansion and stabilization of the capsular bag</li> <li>Safe IOL centration in eyes with zonular dehiscence</li> <li>Prevents IOL decentration after capsular shrinking</li> <li>Stabilized conditions during Phaco-emulsification surgery</li> <li>Reduced risk of capsular fibrosis</li> <li>Improves visual acuity when implanted along with premium IOL</li> </ul> |