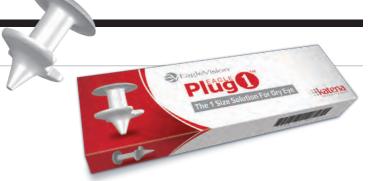

#### PLUG1™

#### The One-Size Solution for Dry Eye

- One size
- Easy insertion
- Fits 0.5mm 0.8mm puncta
- **Easily reversible**

**DESCRIPTION:** 

REF: 0.5mm - 0.8mm diameter 30012

Supplied: 2 individually packaged sterile plugs with inserter/ dilator per twin pack.