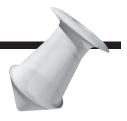

#### **SUPEREAGLE®**

# The Simple Solution for Dry Eye

|  | Sm | all. | Medium | & | Large |
|--|----|------|--------|---|-------|
|--|----|------|--------|---|-------|

- Super Comfort
- Super Retention

Supplied: 2 individually packaged sterile plugs with inserter/dilator per twin pack.

#### **DESCRIPTION:**

REF: 0.4 - 0.6mm (Small) 31302 0.6 - 0.8mm (Medium) 31312 0.8mm and larger (Large) 31322