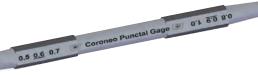

# CORONEO™ PUNCTAL GAUGE

# A Complete Gauging/Dilating System In One Instrument

- Graduated demarcated tips on both ends
- Gauge dilates from 0.5mm to 1.0mm diameters
- Can be used with all punctum plugs

**DESCRIPTION:** REF: Coroneo Punctal Gauge 2040

Supplied: 1 gauge per package.

\*Developed in conjunction with Minas Coroneo, M.D., NSW, Australia