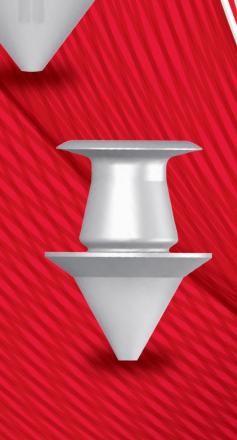

#### **SUPEREAGLE®**

# The Simple Solution for Dry Eye

|  | Sm | all. | Medium | & | Large |
|--|----|------|--------|---|-------|
|--|----|------|--------|---|-------|

- Super Comfort
- Super Retention

Supplied: 2 individually packaged sterile plugs with inserter/dilator per twin pack.

#### **DESCRIPTION:**

REF: 0.4 - 0.6mm (Small) 31302 0.6 - 0.8mm (Medium) 31312 0.8mm and larger (Large) 31322