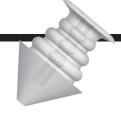

# **TAPERED SHAFT™** FLOW CONTROLLER

### When Total **Punctal Occlusion** is too much

Designed to help regulate lacrimal flow

Supplied: 2 individually packaged sterile plugs with inserter/ dilator per twin pack.

**OPHTALMO** 