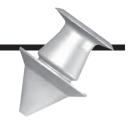

# **EAGLE FLEXPLUG®**

# The original flexible Tapered-Shaft™ punctum plug

Designed for a flexible custom fit

Supplied: 2 individually packaged sterile plugs with inserter/dilator per twin pack.

| DESCRIPTION:   | REF:  |
|----------------|-------|
| 0.4mm diameter | 30742 |
| 0.5mm diameter | 30752 |
| 0.6mm diameter | 30762 |
| 0.7mm diameter | 30772 |
| 0.8mm diameter | 30782 |
| 0.9mm diameter | 30792 |