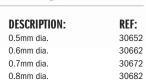

#### **DESCRIPTION:** REF: 0.4mm dia. 30342 0.5mm dia. 30352 30362 0.6mm dia. 0.7mm dia. 30372

0.8mm dia.

30382