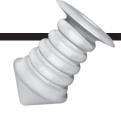

# **SUPERFLEX®**

# The Comprehensive **Solution for Dry Eye**

Custom Fit

- Easy Insertion
- Greater Patient Comfort

Supplied: 2 individually packaged sterile plugs with inserter/ dilator per twin pack.

| DESCRIPTION:              | REF:  |
|---------------------------|-------|
| 0.3mm dia. x 1.1mm length | 31732 |
| 0.4mm dia. x 1.1mm length | 31742 |
| 0.5mm dia. x 1.2mm length | 31752 |
| 0.6mm dia. x 1.3mm length | 31762 |
| 0.7mm dia. x 1.4mm length | 31772 |
| 0.8mm dia. x 1.5mm length | 31782 |
| 0.9mm dia. x 1.7mm length | 31792 |
| 1.0mm dia. x 1.8mm length | 31702 |
| 1.1mm dia. x 2.0mm length | 31712 |
| 1.2mm dia. x 2.0mm length | 31722 |
| 1.3mm dia. x 2.0mm length | 31802 |